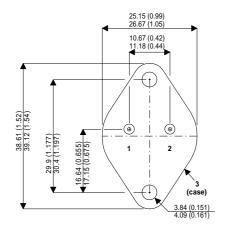

## 2N3055E

Dimensions in mm (inches).

## TO3 (TO204AA) PINOUTS

1 – Base 2

2 – Emitter

Case - Collector

| Parameter                 | Test Conditions          | Min. | Тур. | Max. | Units |
|---------------------------|--------------------------|------|------|------|-------|
| V <sub>CEO</sub> *        |                          |      |      | 60   | V     |
| I <sub>C(CONT)</sub>      |                          |      |      | 15   | Α     |
| h <sub>FE</sub>           | $@ 4/4 (V_{CE} / I_{C})$ | 20   |      | 70   | -     |
| f <sub>t</sub>            |                          |      | 2.5M |      | Hz    |
| P <sub>D</sub>            |                          |      |      | 115  | W     |
| * Maximum Working Voltage |                          |      |      |      |       |