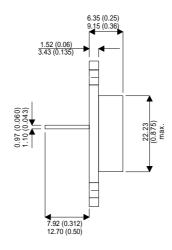

## 2N3055E

Dimensions in mm (inches).

## TO3 (TO204AA) PINOUTS

1 – Base 2

2 – Emitter

Case - Collector

| Parameter                 | Test Conditions          | Min. | Тур. | Max. | Units |
|---------------------------|--------------------------|------|------|------|-------|
| V <sub>CEO</sub> *        |                          |      |      | 60   | V     |
| I <sub>C(CONT)</sub>      |                          |      |      | 15   | Α     |
| h <sub>FE</sub>           | $@ 4/4 (V_{CE} / I_{C})$ | 20   |      | 70   | -     |
| f <sub>t</sub>            |                          |      | 2.5M |      | Hz    |
| P <sub>D</sub>            |                          |      |      | 115  | W     |
| * Maximum Working Voltage |                          |      |      |      |       |